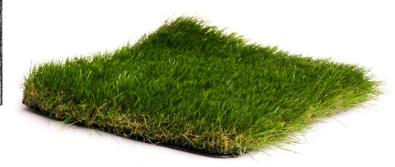

## The **BRONZEVILLE** by ChiTurf

Face Weight: 80 oz Total Weight: 110 oz

Pile Height: 2"

Yarn: Monofilament Polyethylene

D Shape + PP Curl

Yarn Color: Lime & Forest Green

Thatch: Texturize PE Thatch Color: Brown Backing: 30oz Polyethylene Coating: Double Fabric PU glue

Traffic, Multi-purpose.

"The Bronzeville is our ultra soft, beautiful both visually and to the touch, landscape grass. It's turf that requires a little more maintenance than some of our other turf products as it relates to ongoing recommended grooming and brushing since it's softer, less abrasive feeling to the touch so to speak. Super soft and lush though, very high face weight. It's a great fit for light to moderate traffic areas, areas that are perhaps more visual oriented and not as heavily traversed. Great for trade show display booths, backyards, roof decks and accent grass in urban settings or suburban settings."