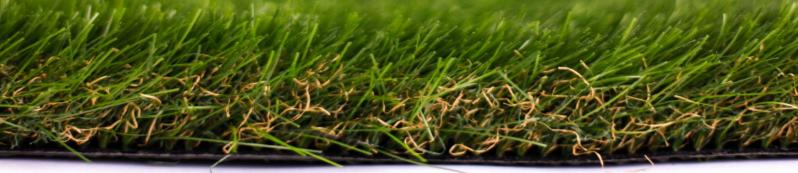

## The **BRONZEVILLE** by ChiTurf

Face Weight: 80 oz Total Weight: 110 oz

Pile Height: 2"

Yarn: Monofilament Polyethylene

D Shape + PP Curl

Yarn Color: Lime & Forest Green

Thatch: Texturize PE Thatch Color: Brown Backing: 30oz Polyethylene Coating: Double Fabric PU glue

Machine Gauge: 3/8" Stich: 19 /10cm Infill: recommended

Infill Ratio: up to 1.5 lbs per sq/ft

Drain Rate: 30" per hour Full Roll: 15 x 100' Warranty: 10 years

Flammability Test: Pass \*see 27 page report at