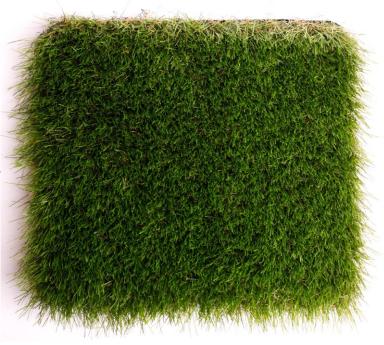

## The **BRONZEVILLE** by ChiTurf

Face Weight: 80 oz Total Weight: 110 oz

Pile Height: 2"

Yarn: Monofilament Polyethylene

D Shape + PP Curl

Yarn Color: Lime & Forest Green

Thatch: Texturize PE Thatch Color: Brown Backing: 30oz Polyethylene Coating: Double Fabric PU glue

Traffic, Multi-purpose.

"The Bronzeville is our ultra soft, beautiful both visually and to the touch, landscape grass. It's turf that requires a little more maintenance than some of our other turf products as it relates to ongoing recommended grooming and brushing since it's softer, less abrasive feeling to the touch so to speak. Super soft and lush though, very high face weight. It's a great fit for light to moderate traffic areas, areas that are perhaps more visual oriented and not as heavily traversed. Great for trade show display booths, backyards, roof decks and accent grass in urban settings or suburban settings."